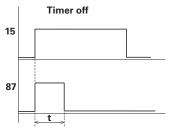

## Part No. 0-741-70 to 94

Programmed "timer off" timer relay, 24 volt, individually programmed 'PIC' controlled timer.

## Terminal designation:

15 (4) Switched +ve In (1) Not used 31 (6) Ground

30 (2) +ve supply

87 (8) Normally Open Contact 87a (5) Normally Closed Contact

NB. Interuptable if power to 15 is removed before time out.