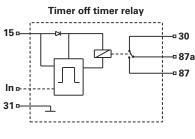

## Terminal designation:

15 (4) Switched +ve In (1) Not used 31 (6) Ground

30 (2) +ve supply

87 (8) Normally Open Contact 87a (5) Normally Closed Contact

NB. Interuptable if power to 15 is removed before time out.

## Part No. 0-741-70 to 94

Programmed "timer off" timer relay, 24 volt, individually programmed 'PIC' controlled timer.