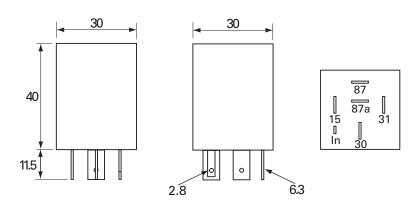

# Technical Drawing (not to scale)

## **Specification**

Type Timer-Off timer relay

Voltage24 volt dcCurrent10/15 ampTiming $\pm 10\%$ HousingNylon PA6.6Temperature $-40^{\circ}$ C to  $+80^{\circ}$ C

Protection IP54

Terminals 5 x 6.3mm and 1 x 2.8mm lucar, tinned brass

Weight 40

Dimensions I 30 x w 30 x h 40mm (excluding terminals)

The information contained in this document is correct to the best of our knowledge at the time of printing. However, specifications may change at any time without notice.

## Terminal designation:

15 (4) Switched +ve In (1) Not used 31 (6) Ground

30 (2) +ve supply

87 (8) Normally Open Contact 87a (5) Normally Closed Contact

NB. Interuptable if power to 15 is removed before time out.